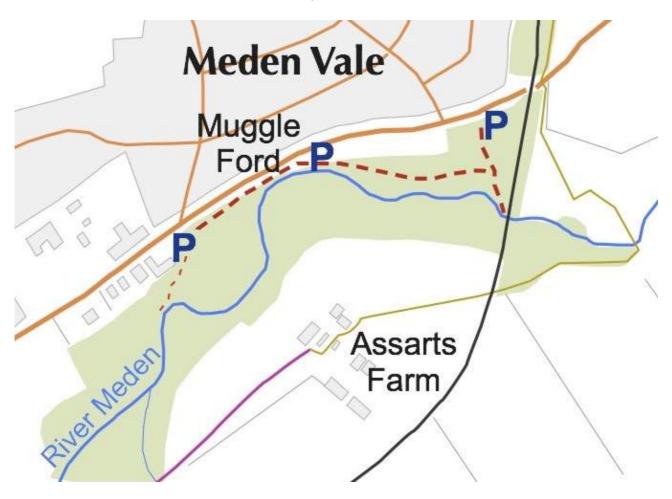

## **The Bottoms**

A short walk around a local nature reserve past natural stretches of the River Meden.

The Bottoms is reached from the road between Church Warsop and Budby. The car parks are between the village of Meden Vale and the River Meden. The best car park for this walk is next to the garage and shop, opposite Eastlands School.

Follow the mown paths to reach sections of the meandering river.

A walk around this part of The Bottoms is less than a mile in length.

Muggle Ford is an ancient river crossing named on old maps. The Bottoms Local Nature Reserve contains wet deciduous woodland with good riverside habitats along the River Meden which runs through the reserve. Birds that may be seen along the river include the Kingfisher.